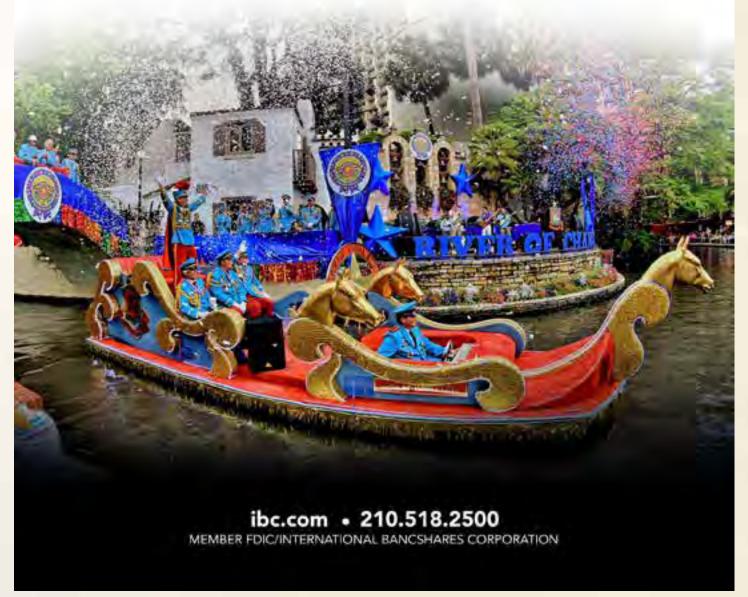

This year's River Parade theme, "It's Showtime in San Antonio," celebrates the culture and entertainment that music, theatre, sports, and the silver screen bring to our lives every day. This theme is colorfully and brightly illuminated into each of the 51 floats.