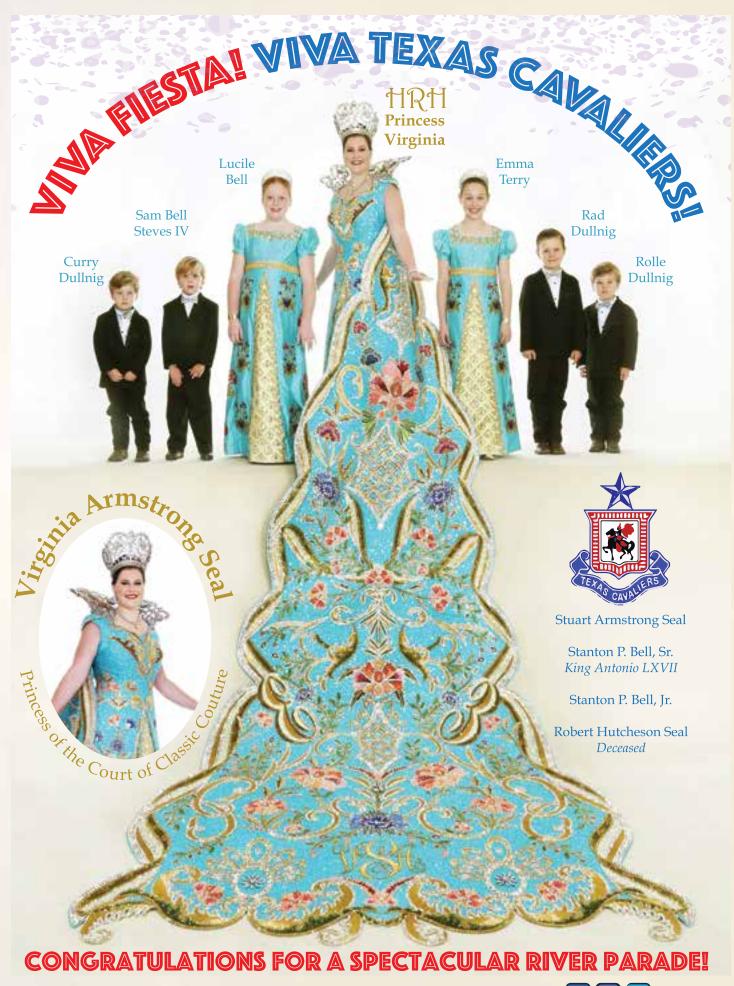

# KING ANTONIO XCVII

As King Antonio XCVII it is a privilege for me to welcome you to the 2019 Texas Cavaliers River Parade. For the 75th time, tonight, the Texas Cavaliers, an all-volunteer organization have planned and produced this wonderful event for locals and visitors of all ages. I want to extend my heartfelt thanks to our Parade Marshal, Scott Christy, and the hundreds of Cavaliers that have devoted countless hours to ensure that our city enjoys a spectacular parade this evening.