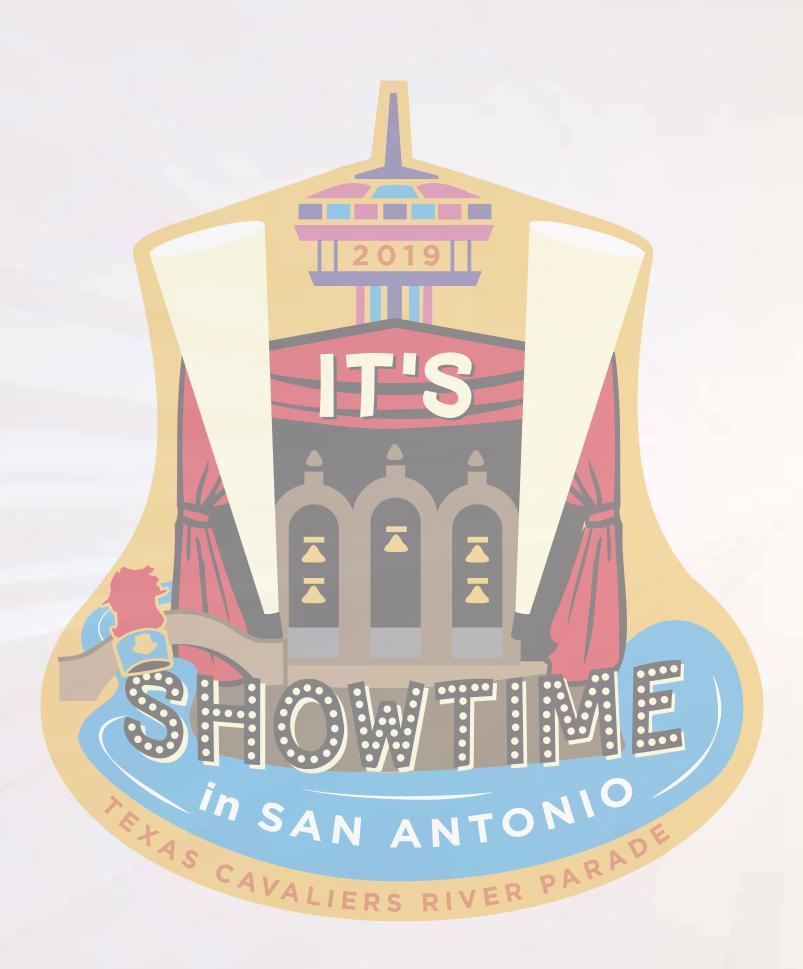

This year's River Parade theme, "It's Showtime in San Antonio," celebrates the culture and entertainment that music, theatre, sports, and the silver screen bring to our lives every day. This theme is colorfully and brightly illuminated into each of the 51 floats.