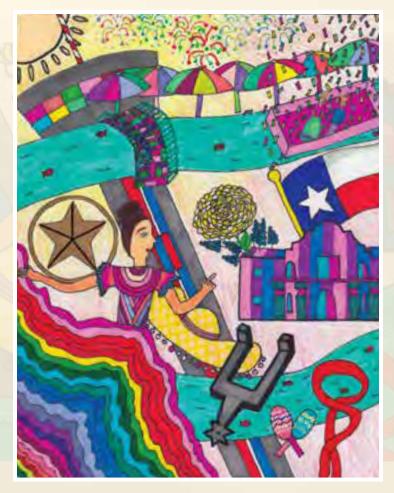

This year's River Parade theme, "It's Showtime in San Antonio," celebrates the culture and entertainment that music, theatre, sports, and the silver screen bring to our lives every day. This theme is colorfully and brightly illuminated into each of the 51 floats.