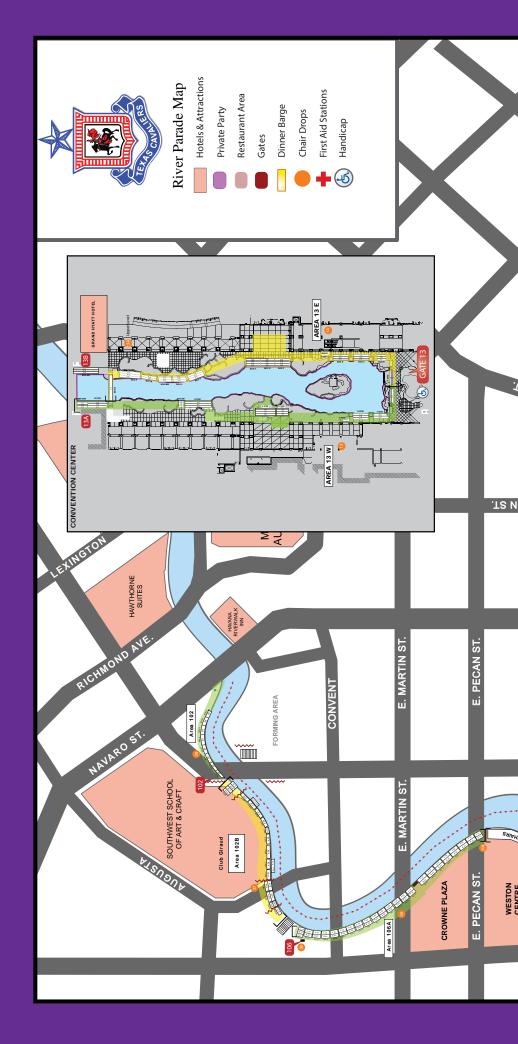

School District.

In addition to tickets, the military members are provided pre-parade entertainment, a delicious meal courtesy of Whataburger, sodas and bottled water graciously donated by Labatt Food Service, tasty ice cream provided by Blue Bell Creameries and an official 2019 King's medal. For the seventeenth consecutive year, IBC Bank has made IBC Plaza available for the Military Fiesta.

This important program was made possible by the continued support of the following corporate underwriters and sponsors:

Whataburger IBC Bank

St. Anthony Hotel
Labatt Foods
Blue Bell Ice Cream

NuStar SuperGoop

"The Texas Cavaliers" and The Texas Cavaliers logo are trademarks of The Texas Cavaliers. All Rights Reserved. No Government or DoD Endorsement.













BANKING INVESTMENTS INSURANCE





# TEXAS BEHIND THE SCENES



# TEXAS BEHIND THE SCENES



# TEXAS PARADE JUDGES



# URSULA PARI

Ursula Pari has been a staple of television news in Texas at KSAT 12 News for more than 22 years and a veteran of Broadcast Journalism for more than 30. The Louisiana native is a graduate of Louisiana State University's Manship School of Journalism with a Bachelor's Degree she earned in 1983. Her career has taken her from her Cajun hometown of Lafayette, Louisiana to Portland, Maine, then back south to Texas where she has remained happily in the warmth.

Ursula is a regular contributor to KSAT 12 and anchors daily KSAT 12's News at Noon as well as the News at 5:00. Ursula is married to her high school crush Patrick MacLeod and has two beautiful children, Jackson and Georgia, as well as a n