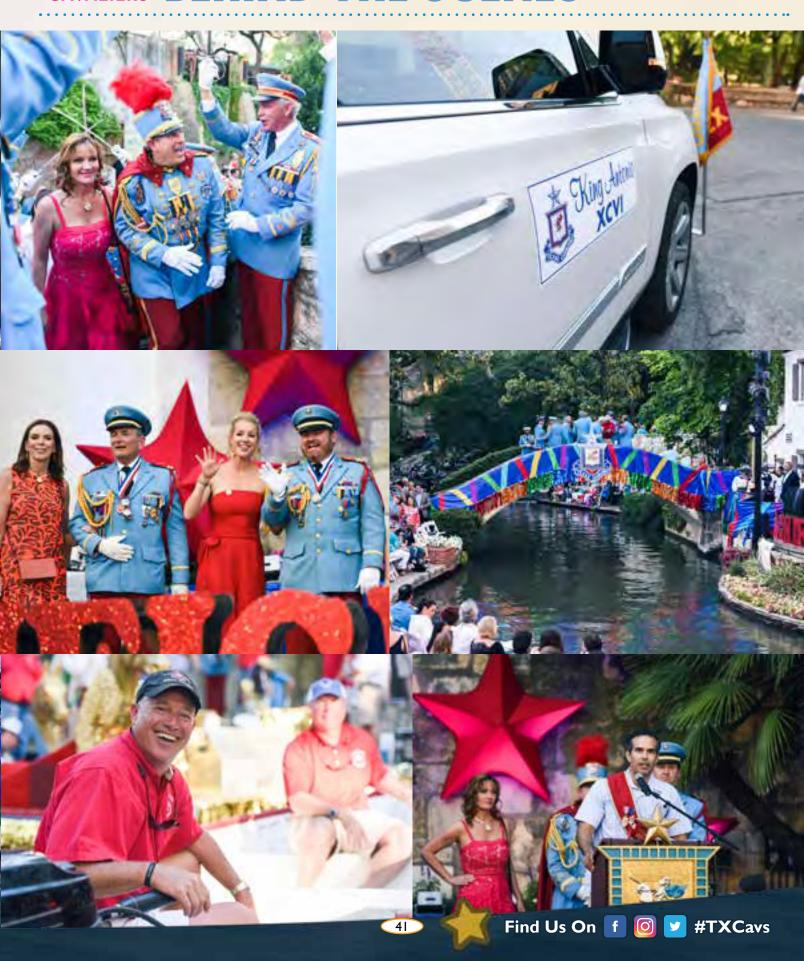

# KING ANTONIO XCVII

As King Antonio XCVII it is a privilege for me to welcome you to the 2019 Texas Cavaliers River Parade. For the 75th time, tonight, the Texas Cavaliers, an all-volunteer organization have planned and produced this wonderful event for locals and visitors of all ages. I want to extend my heartfelt thanks to our Parade Marshal, Scott Christy, and the hundreds of Cavaliers that have devoted countless hours to ensure that our city enjoys a spectacular parade this evening.

This year's River Parade theme, "It's Showtime in San Antonio," celebrates the culture and entertainment that music, theatre, sports, and the silver screen bring to our lives every day. This theme is colorfully and brightly illuminated into each of the 51 floats.