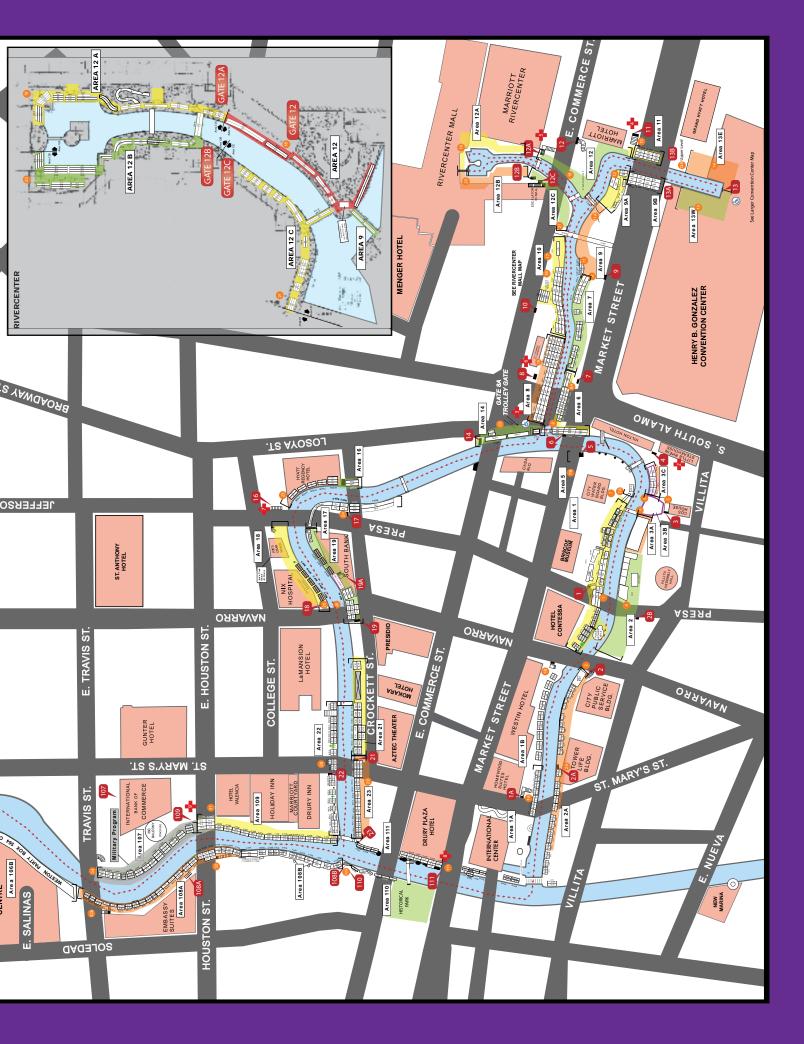

chool District.

In addition to tickets, the military members are provided pre-parade entertainment, a delicious meal courtesy of Whataburger, sodas and bottled water graciously donated by Labatt Food Service, tasty ice cream provided by Blue Bell Creameries and an official 2019 King's medal. For the seventeenth consecutive year, IBC Bank has made IBC Plaza available for the Military Fiesta.

This important program was made possible by the continued support of the following corporate underwriters and sponsors:

Whataburger IBC Bank

St. Anthony Hotel
Labatt Foods
Blue Bell Ice Cream

NuStar SuperGoop

"The Texas Cavaliers" and The Texas Cavaliers logo are trademarks of The Texas Cavaliers. All Rights Reserved. No Government or DoD Endorsement.













BANKING INVESTMENTS INSURANCE





# TEXAS BEHIND THE SCENES



# TEXAS BEHIND THE SCENES



# TEXAS PARADE JUDGES



# URSULA PARI

Ursula Pari has been a staple of television news in Texas at KSAT 12 News for more than 22 years and a veteran of Broadcast Journalism for more than 30. The Louisiana native is a graduate of Louisiana State University's Manship School of Journalism with a Bachelor's Degree she earned in 1983. Her career has taken her from her Cajun hometown of Lafayette, Louisiana to Portland, Maine, then back south to Texas where she has remained happily in the warmth.

Ursula is a regular contributor to KSAT 12 and anchors daily KSAT 12's News at Noon as well as the News at 5:00. Ursula is married to her high school crush Patrick MacLeod and has two beautiful children, Jackson and Georgia, as well as a num