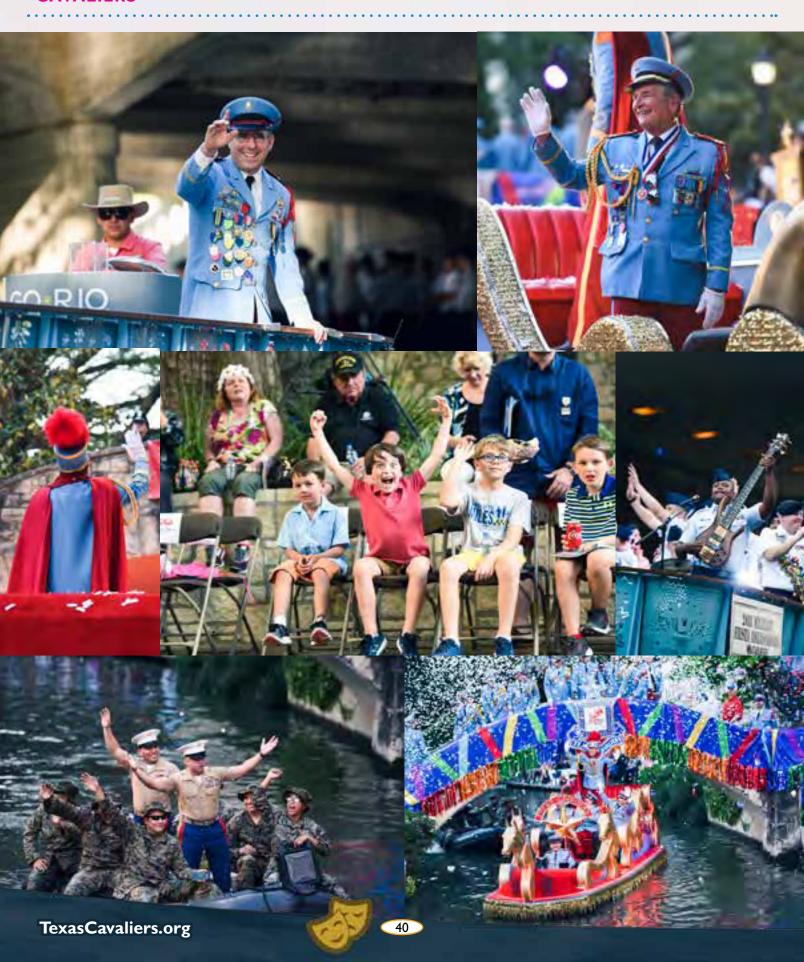

# KING ANTONIO XCVII

As King Antonio XCVII it is a privilege for me to welcome you to the 2019 Texas Cavaliers River Parade. For the 75th time, tonight, the Texas Cavaliers, an all-volunteer organization have planned and produced this wonderful event for locals and visitors of all ages. I want to extend my heartfelt thanks to our Parade Marshal, Scott Christy, and the hundreds of Cavaliers that have devoted countless hours to ensure that our city enjoys a spectacular parade this evening.

This year's River Parade theme, "It's Showtime in San Antonio," celebrates the culture and entertainment that music, theatre, sports, and the silver screen bring to our lives every day. This theme is colorfully and brightly illuminated into each of the 51 floats.