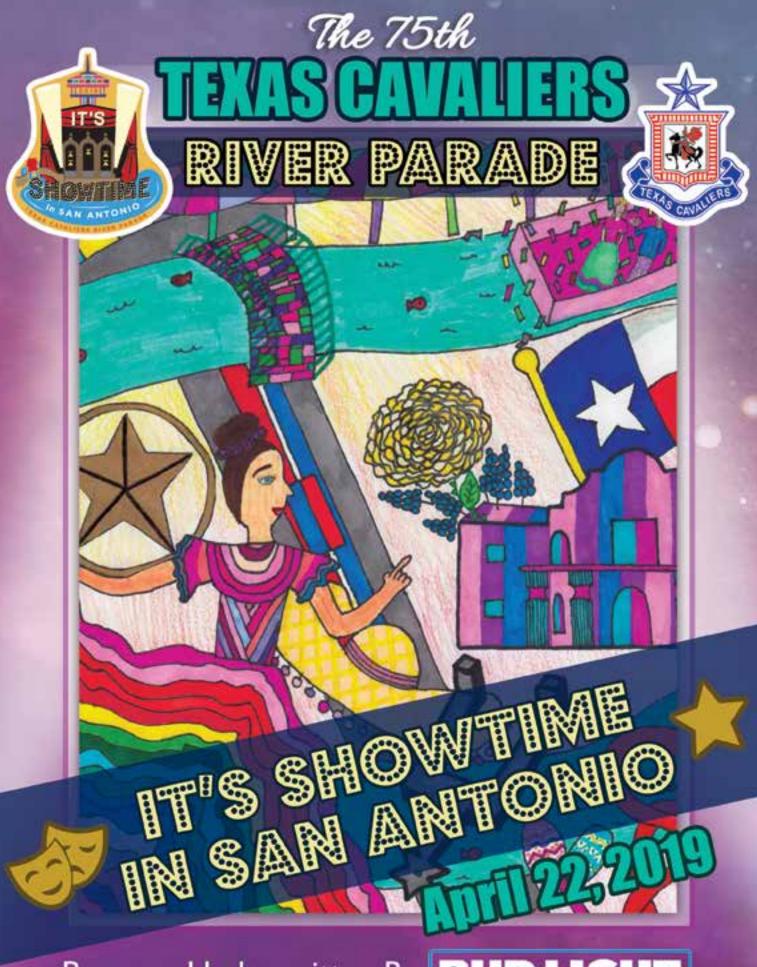

# KING ANTONIO XCVII

As King Antonio XCVII it is a privilege for me to welcome you to the 2019 Texas Cavaliers River Parade. For the 75th time, tonight, the Texas Cavaliers, an all-volunteer organization have planned and produced this wonderful event for locals and visitors of all ages. I want to extend my heartfelt thanks to our Parade Marshal, Scott Christy, and the hundreds of Cavaliers that have devoted countless hours to ensure that our city enjoys a spectacular parade this evening.

This year's River Parade theme, "It's Showtime in San Antonio," celebrates the culture and entertainment that music, theatre, sports, and the silver screen bring to our lives every day. This theme is colorfully and brightly illuminated into each of the 51 floats.