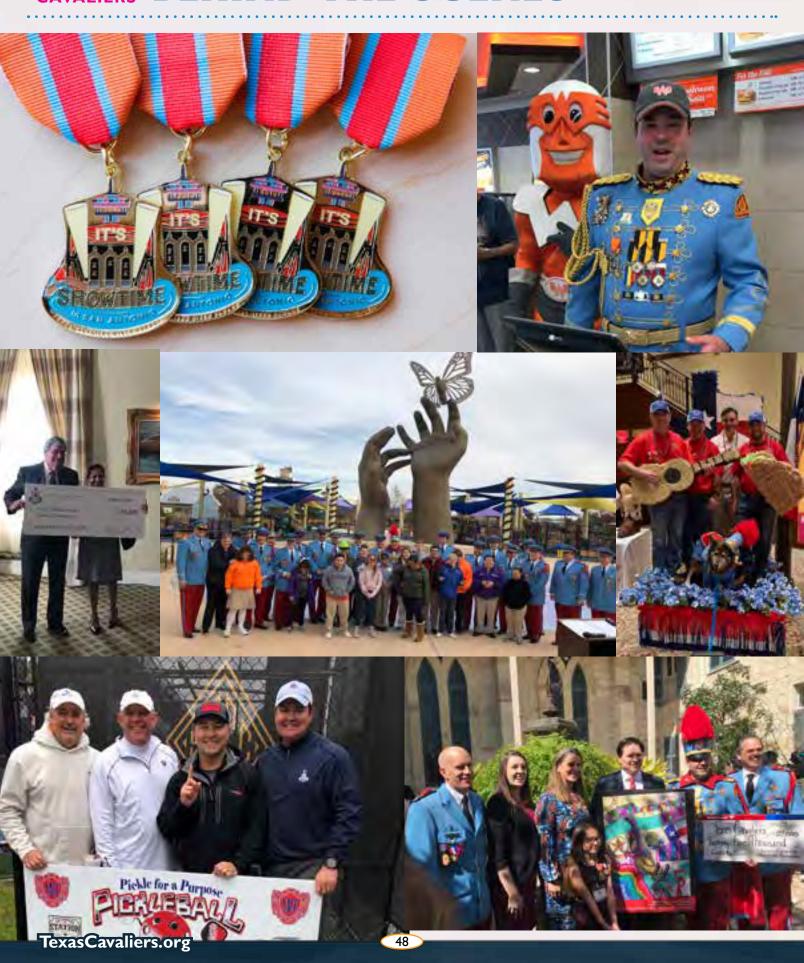

It is a pleasure for me to recognize our 2019 River Parade Charitable Honoree, Morgan's Wonderland, an incredible 25-acre non-profit ultra-accessible theme and water park for guests of all ages and abilities. It is the only park of its kind in the world. From a wheelchair-accessible Ferris wheel to catch-and-release fishing, there is truly something for everyone to enjoy!

One of the highlights of my reign as King Antonio is delivering checks on behalf of the Texas Cavaliers Charitable Foundation. This year, 67 outstanding children's organizations, including Morgan's Wonderland, will receive grants totaling more than \$1.5 million. Since its founding, the Texas Cavaliers Charitable Foundation has distributed more than \$8 million to children's charities.

Through the River Parade Children's Program, the Cavaliers are hosting nearly 1,000 children at tonight's parade. Since 1996, this effort has brought smiles to the river by enabling more than 19,000 children to attend the River Parade and enjoy a complimentary dinner. Ultimately, the success of this program is attributed to the generosity of many local businesses and Cavalier members.