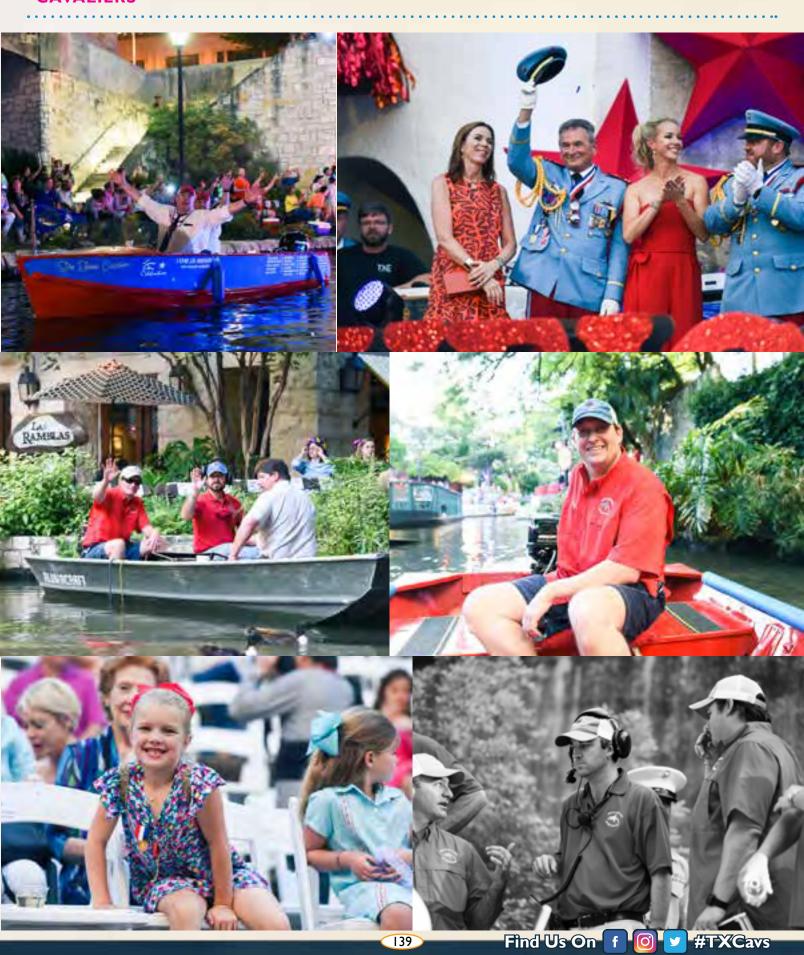

It is my royal command that each of you gathered on the banks of the San Antonio River join me in the fun and merriment that is the Texas Cavaliers River Parade.

Sit back, relax and enjoy.

Viva San Antonio and Viva Fiesta!
Roger Hill III,
King Antonio XCVII