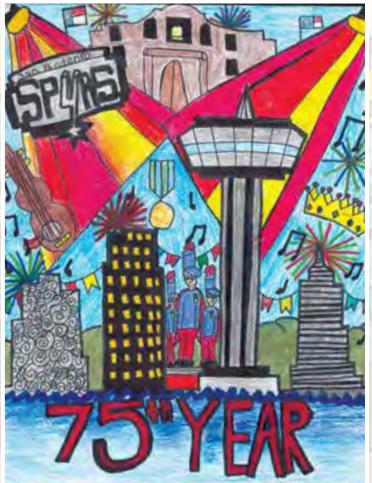

This year's River Parade theme, "It's Showtime in San Antonio," celebrates the culture and entertainment that music, theatre, sports, and the silver screen bring to our lives every day. This theme is colorfully and brightly illuminated into each of the 51 floats.