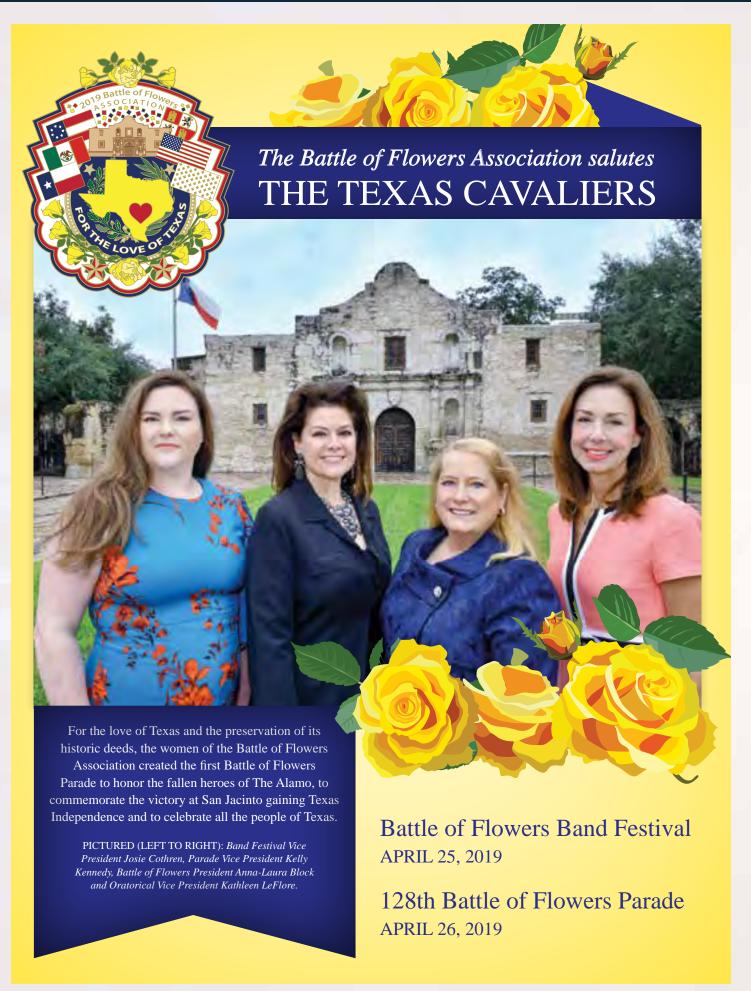

# KING ANTONIO XCVII

As King Antonio XCVII it is a privilege for me to welcome you to the 2019 Texas Cavaliers River Parade. For the 75th time, tonight, the Texas Cavaliers, an all-volunteer organization have planned and produced this wonderful event for locals and visitors of all ages. I want to extend my heartfelt thanks to our Parade Marshal, Scott Christy, and the hundreds of Cavaliers that have devoted countless hours to ensure that our city enjoys a spectacular parade this evening.

This year's River Parade theme, "It's Showtime in San Antonio," celebrates the culture and entertainment that music, theatre, sports, and the silver screen bring to our lives every day. This theme is colorfully and brightly illuminated into each of the 51 floats.